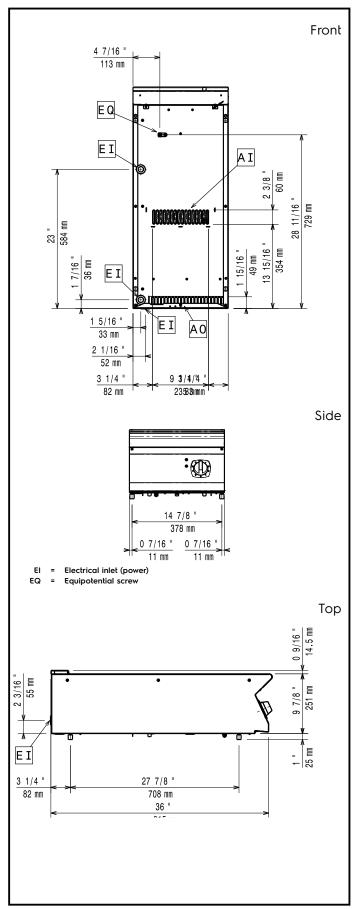

## **Key Information:**

Induction compatible pots & pans must be used.

External dimensions, Width: 400 mm
External dimensions, Depth: 930 mm
External dimensions, Height: 250 mm
Net weight: 30 kg
Certification group: N9CIN
Back Plates dimensions: Ø 300

Induction Top Dimensions (width):

400 mm

Induction Top Dimensions (depth):

930 mm

Modular Cooking Range Line 900XP Electric Induction Wok - 400 mm