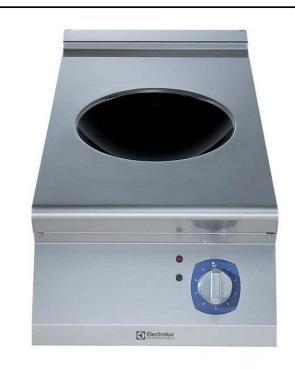

## Modular Cooking Range Line 900XP Electric Induction Wok -400 mm

| ITEM #  |  |
|---------|--|
| MODEL # |  |
| NAME #  |  |
| SIS #   |  |
| AIA#    |  |

391353 (E9INEDW00P)

Electric single Induction Wok (5 kW)

#### Item No.

Heavy duty glass ceramic wok bowl powered by a 5 kW inductor with overheating safety device. Induction top to maximize heat transfer to the food and reduce energy consumption in standby mode. Unit features Pan Detection system: inductor is activated only when an induction-friendly wok pan is placed on the bowl. Side and rear panels of unit entirely in AISI 304 stainless steel with Scotch Brite finish. Extra strength work top in heavy duty 2 mm AISI 304 stainless steel. Right-angled side edges to allow flush-fitting junction between units.

#### Main Features

- Heavy duty glass-ceramic wok bowl
- 5kW inductor endowed with overheating safety device.
- Reduced heat emission in the work environment.
- Pan detection system the inductor is switched on only when an induction-friendly wok pan is placed on the bowl.
- IPX5 water protection.
- Pots diameter to be used: min 12cm, max 28 cm in order to obtain maximum heating efficiency.
- Suitable for countertop installation.

#### Construction

- Side and rear panel in AISI 304 stainless steel.
- All the functional components are accessible via the front of the appliance.
- Unit is 930 mm deep to give a larger working surface area.
- AISI 304 stainless steel worktop, 2mm thick.
- Model has right-angled side edges to allow flush fitting joints between units, eliminating gaps and possible dirt traps.
- All exterior panels in Stainless Steel with Scotch Brite finishing.